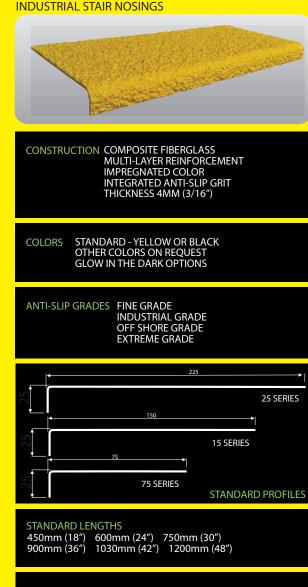

Manufactured in fiberglass, they are easily fitted over existing steps, ladders and walkways to create the toughest and most durable safety solution available anywhere in the world.

- 100% rust and corrosion resistant.
- Guaranteed against delamination and chipping.
- Extreme environmental and chemical resistance. Very high impact and wear resistance.

## WHY FIBERGLASS (FRP) IS BETTER

Safety Step has developed a one-step manufacturing process where a color pigmented, fire retardant resin is interspersed with layers of immensely strong interwoven glass fibre before diamond hard fused alumina anti-slip grain is forced under pressure into the base mix while it is still wet. A final resin layer laid over the top completes this entire composite mix before being oven cured until fully hard.

No surface coatings to chip or delaminate, no steel to corrode and rust, dimensionally stable in all temperatures and resistant to everything you can throw at it.

Anti-slip grit cannot fall out or wear out despite strong impact or high use.

No layering, no bonding, no weak spots, just one immensely strong composite whole.

**FIXING DETAIL** - STEEL PLATE

H

FIXING DETAIL - TIMBER SUBSTRATE