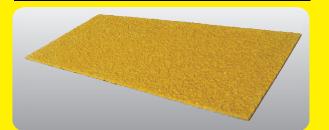

#### INDUSTRIAL WALKWAY COVERS

Pre-finished, ready to fit traction plates ideal for installation over all types of floor surfaces. Instantly create non-slip walking and standing areas that are capable of withstanding high traffic and heavy duty use.

## INDUSTRIAL WALKWAY COVERS

| MULTI LAYER REI<br>IMPREGNATED C |         |
|----------------------------------|---------|
|                                  |         |
|                                  |         |
| THICKNESS 4mm                    |         |
|                                  | (3, 13) |