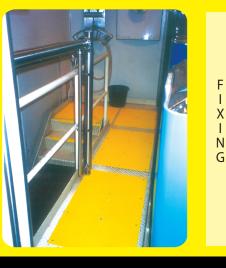

#### INDUSTRIAL WALKWAY COVERS

Pre-finished, ready to fit traction plates ideal for installation over all types of floor surfaces. Instantly create non-slip walking and standing areas that are capable of withstanding high traffic and heavy duty use.

OPTIONS GLOW IN THE DARK CAPABLE CUSTOM SIZING ON REQUEST CAN INCLUDE IMAGES AND TEXT

INDUSTRIAL FLOOR PLATES ARE FIXED DIRECTLY TO THE FLOOR WITH MECHANICAL FIXINGS.

STEEL FLOORS: BOLT & NUT OR RIVETS

TIMBER FLOORS: SELF THREADING SCREWS

CONCRETE FLOORS: MASONRY ANCHORS

OPEN GRATE FLOOR: BOLT, NUT & UNDERCLIP