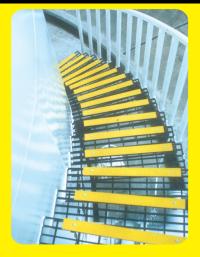

# INDUSTRIAL NON-SLIP PRODUCTS

- Extremely tough for every industrial environment
- Super high non-slip performance

D

Е S I

G

Ν

D

E Т A

Т

L S

F

Х Т

Ν

G

- Easy and fast to install new or retrofit applications
- Products to suit all walking surfaces

The Safety Step anti-slip Industrial range offers you pre-finished, ready to install safety products designed to prevent slip accidents in the most harsh and extreme conditions.

Manufactured in fiberglass, they are easily fitted over existing steps, ladders and walkways to create the toughest and most durable safety solution available anywhere in the world.

- 100% rust and corrosion resistant.
- Guaranteed against delamination and chipping.
- Extreme environmental and chemical resistance. Very high impact and wear resistance.