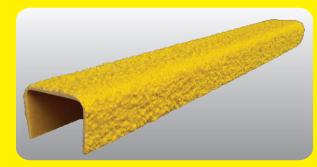

No layering, no bonding, no weak spots, just one immensely strong composite whole.

**FIXING DETAIL** - STEEL PLATE

H

FIXING DETAIL - TIMBER SUBSTRATE