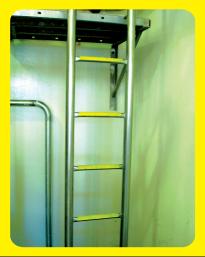

#### INDUSTRIAL LADDER RUNG COVERS

DESIGN

D E

Т

A

l

S

Fast effective non-slip solution to slippery and dangerous ladder rungs. Simply retrofit Industrial Ladder Rung Covers over existing rungs to create highly effective and durable non-slip ladders.

#### STANDARD LENGTHS

LENGTH: 200mm (8") 300mm (12") 450mm (18") OPENING: 23mm (0.9") 28mm (1.1") 33mm (1.3") 38mm (1.5")

OPTIONS GLOW IN THE DARK CAPABLE CUSTOM SIZING ON REQUEST

NO MECHANICAL FIXINGS ARE NEEDED TO INSTALL INDUSTRIAL LADDER RUNG COVERS.

PERMANENT BONDING TO THE LADDER RUNG IS ACHIEVED WITH AN ADHESIVE MASTIC.

LADDER RUNGS SHOULD BE CLEANED, SANDED AND FREE OF GREASE AND OIL.

DISTRIBUTOR

THE ULTIMATE IN ANTI-SLIP AND WAY FINDING SYSTEMS

www.safetystep.com