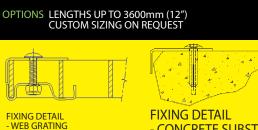

OPTIONS GLOW IN THE DARK CAPABLE CUSTOM SIZING ON REQUEST CAN INCLUDE IMAGES AND TEXT

INDUSTRIAL FLOOR PLATES ARE FIXED DIRECTLY TO THE FLOOR WITH MECHANICAL FIXINGS.

STEEL FLOORS: BOLT & NUT OR RIVETS

TIMBER FLOORS: SELF THREADING SCREWS

CONCRETE FLOORS: MASONRY ANCHORS

OPEN GRATE FLOOR: BOLT, NUT & UNDERCLIP